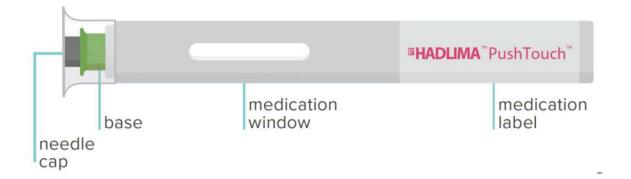

|
| Plaque Psoriasis                            | ✓                             | ✓                            | ✓                          | ✓                                       | ✓                            | ✓                           |
| Adult Uveitis                               | ✓                             | ✓                            | ✓                          | ✓                                       | ✓                            | ✓                           |
| Pediatric Uveitis                           | ✓                             | ✓                            | ✓                          | ✓                                       | ✓                            | ✓                           |

## Amgevita



# Amgevita





### Hulio





### Hadlima





# Hyrimoz





#### Idacio