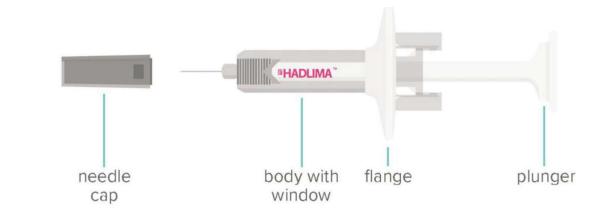

|
| Plaque Psoriasis                            | ✓                             | ✓                            | ✓                          | ✓                                       | ✓                            | ✓                           |
| Adult Uveitis                               | ✓                             | ✓                            | ✓                          | ✓                                       | ✓                            | ✓                           |
| Pediatric Uveitis                           | ✓                             | ✓                            | ✓                          | ✓                                       | ✓                            | ✓                           |

## Amgevita



# Amgevita





### Hulio





### Hadlima





# Hyrimoz





#### Idacio