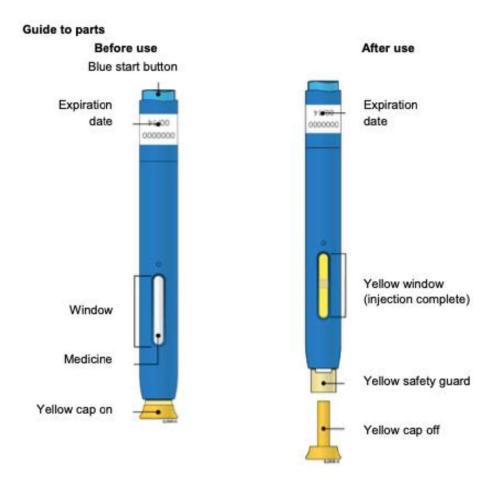

eckmark$                 | ✓                           |
| Plaque Psoriasis                            | ✓                             | ✓                            | ✓                          | ✓                                       | ✓                            | ✓                           |
| Adult Uveitis                               | ✓                             | ✓                            | ✓                          | ✓                                       | ✓                            | ✓                           |
| Pediatric Uveitis                           | ✓                             | ✓                            | ✓                          | ✓                                       | ✓                            | ✓                           |

## Amgevita



# Amgevita





### Hulio





### Hadlima





# Hyrimoz





#### Idacio